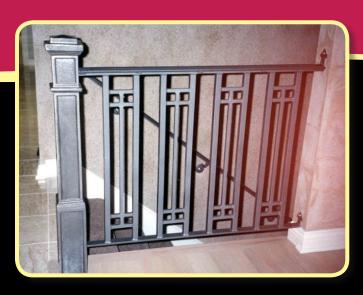

### **Interior Railings**

### We Are Not Just About Fencing!

- One of a Kind Designs
  - S & W Fence Company's iron department custom designs interior and exterior railings, fences spiral staircases and gates.
  - Custom Fabrication
  - Sandblasted
  - Powder Coated for Durability
- Iron Adds Style, Charm and Security

Ornamental iron contributes to the beauty and personality of your residence. Whether you choose iron fencing to add elegance while increasing privacy and security or interior railings that express your unique style, S&W Fence Company will provide the quality and creativity you are looking for.