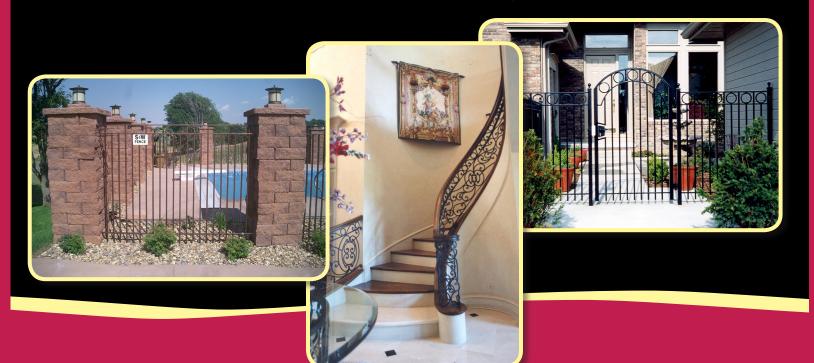

### We Are Not Just About Fencing!

- One of a Kind Designs
  - S & W Fence Company's iron department custom designs interior and exterior railings, fences spiral staircases and gates.
  - Custom Fabrication
  - Sandblasted
  - Powder Coated for Durability
- Iron Adds Style, Charm and Security

Ornamental iron contributes to the beauty and personality of your residence. Whether you choose iron fencing to add elegance while increasing privacy and security or interior railings that express your unique style, S&W Fence Company will provide the quality and creativity you are looking for.