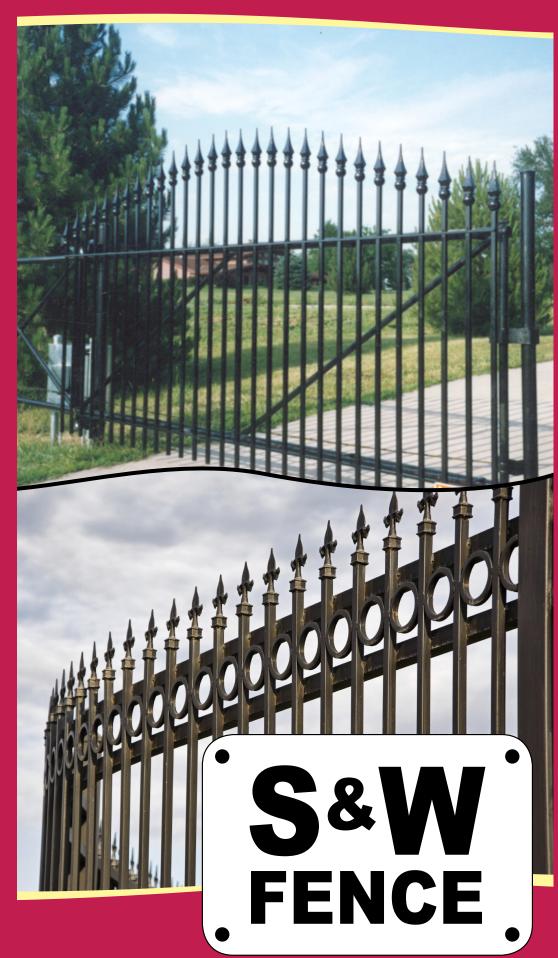

in Omaha, Nebraska

Setting the foundation in 1959, S&W has built its reputation over the years to become what it is today - a strong leader in the communitya and in todays market. We have always prided ourselves in providing quality customer service and incredible craftsmanship in our products and installations.

Whether it is a small hand rail, a simple fence or a large 500 unit appoartment complex, we have done it with attention to detail, design, quality and customer satisfaction. We will meet and exceed your expectations.

The proof is on countless residential fences and numerous commercial projects from Council Bluffs, Iowa to Lincoln, Nebraska, and everywhere in between.

We look forward to providing you with fine workmanship of the highest quality at the most competitive prices.



### **Interior Railings**





## **Exterior Railings**





### **Fences**





Spiral Staircases









## TMCO Powder Coating ...The Professional Choice

**TMOC'S** powder coating capabilities enable a strong, protective, and colorful finish to a wide variety of materials. Offering a uniform, durable, high-quality, and attractive finish for both industrial and consumer goods. Powder coating resists corrosion, heat, impact, abrasion, fading, and extreme weather conditions.



A TOTAL MANUFACTURING COMPANY





### We Are Not Just About Fencing!

- One of a Kind Designs
  - S & W Fence Company's iron department custom designs interior and exterior railings, fences spiral staircases and gates.
  - Custom Fabrication
  - Sandblasted
  - Powder Coated for Durability
- Iron Adds Style, Ch