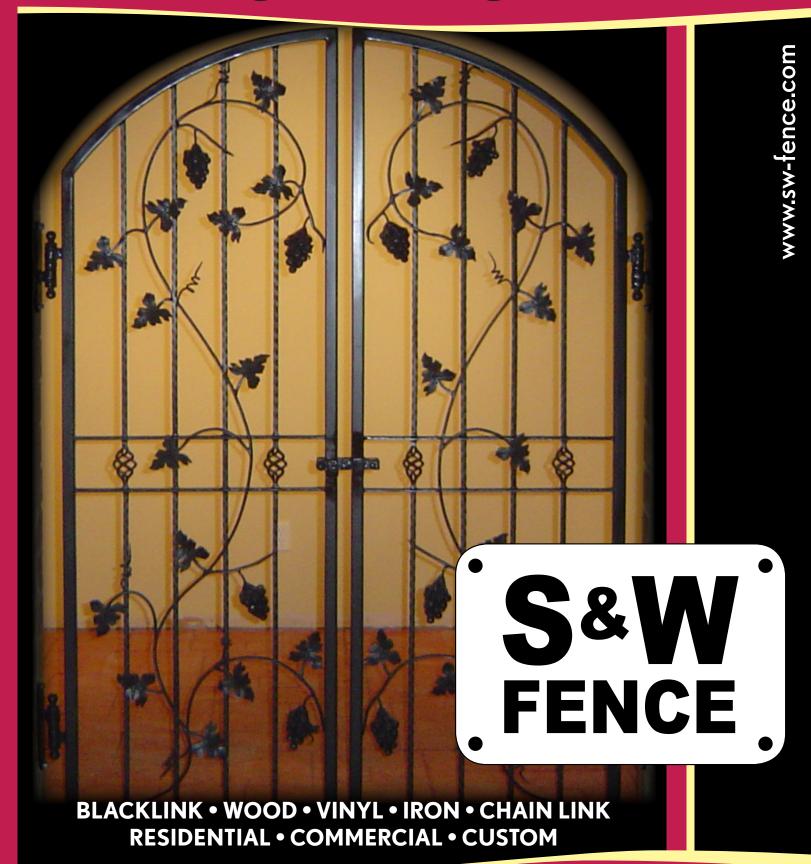

### We Are Not Just About Fencing!

- One of a Kind Designs
  - S & W Fence Company's iron department custom designs interior and exterior railings, fences spiral staircases and gates.
  - Custom Fabrication
  - Sandblasted
  - Powder Coated for Durability
- Iron Adds Style, Charm and Security

Ornamental iron contributes to the beauty and personality of your residence. Whether you choose iron fencing to add elegance while increasing privacy and security or interior railings that express your unique style, S&W Fence Company will provide the quality and creativity you are looking for.