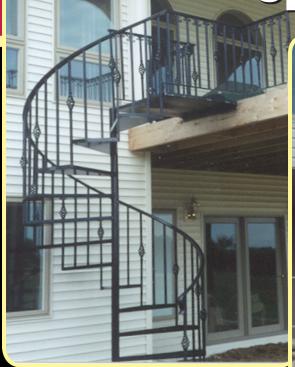

### **Fences**

Spiral Staircases

### We Are Not Just About Fencing!

- One of a Kind Designs
  - S & W Fence Company's iron department custom designs interior and exterior railings, fences spiral staircases and gates.
  - Custom Fabrication
  - Sandblasted
  - Powder Coated for Durability
- Iron Adds Style, Charm and Security

Ornamental iron contributes to the beauty and personality of your residence. Whether you choose iron fencing to add elegance while increasing privacy and security or interior railings that express your unique style, S&W Fence Company will provide the quality and creativity you are looking for.